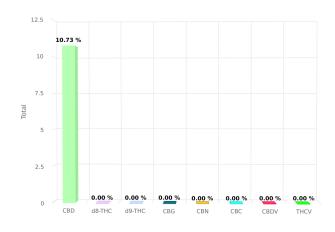

## **CERTIFICATE OF ANALYSIS**

Total THC and CBD is defined as the total potential of all Δ9 THC and CBD in the product, assuming 100% decarboxylation.

| CANNABINOIDS ANALYSIS |          |        |         |
|-----------------------|----------|--------|---------|
| CBD                   | 10.727 % | d8-THC | 0.000 % |
| d9-THC                | 0.000 %  | CBG    | 0.000 % |
| CBN                   | 0.000 %  | СВС    | 0.000 % |
| CBDV                  | 0.000 %  | THCV   | 0.000 % |