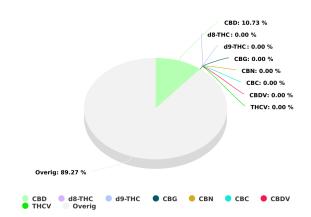

## **CERTIFICATE OF ANALYSIS**

Total THC and CBD is defined as the total potential of all Δ9 THC and CBD in the product, assuming 100% decarboxylation.

| CANNABINOIDS ANALYSIS |          |        |         |
|-----------------------|----------|--------|---------|
| CBD                   | 10.727 % | d8-THC | 0.000 % |
| d9-THC                | 0.000 %  | CBG    | 0.000 % |
| CBN                   | 0.000 %  | СВС    | 0.000 % |
| CBDV                  | 0.000 %  | THCV   | 0.000 % |